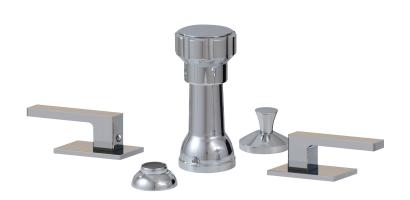

# AQUABRASS

4 hole bidet set

### **FEATURES**

Solid brass construction Incorporated vacuum breaker and vertical spray Mechanical drain included 1/2" connection