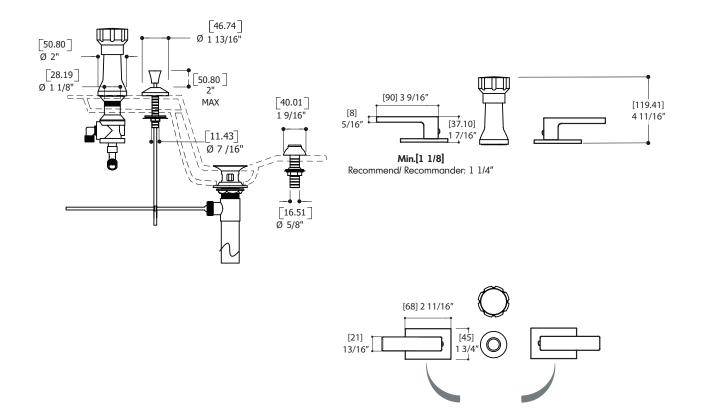

## SPECS AT LARGE

Total faucet height: 4 11/16"

Flow rate: full flow

Aquabrass cannot be held responsible for any technical or typographical errors or omissions contained within this document and reserves the right to make changes without prior notice.